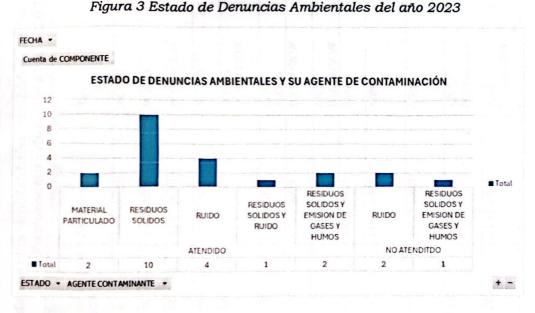

## 4. CONCLUSIONES

La Subgerencia de Desarrollo Ambiental ha gestionado durante el año 2023 un total de 22 quejas y/o denuncias ambientales Según el acervo documentario dispuesto a cargo, de lo cual se han atendido oportunamente 19 expedientes Ver figura 3, teniendo así un índice de cumplimiento de 86.36 %.