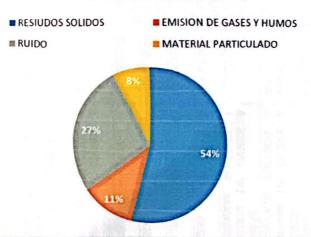

# COMPONENTE AMBIENTAL IMPACTADO

En la Figura 2, se muestra la identificación de 4 agentes contaminantes para el año 2022, los agentes contaminantes que se identificaron fueron el Ruido, Material Particulado, Emisiones de gases y Humos y Residuos Solidos, siendo estos ultimo lo de mayor incidencia representado así el 54%, de lo identificado de los expedientes estos vienen siendo residuos sólidos de naturaleza doméstica.

FIGURA 2 Agentes contaminantes del año 2023.