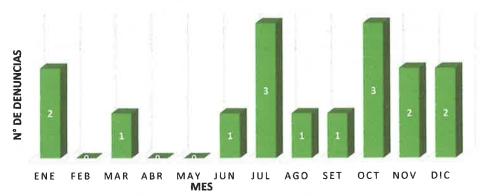

## Cuadro 01: Resumen de atención de denuncias ambientales atendidas en el año 2023

|    |           | eran                                     | 0 2025                                                                                                          |                      |
|----|-----------|------------------------------------------|-----------------------------------------------------------------------------------------------------------------|----------------------|
| N° | Dirección | N° de denuncias<br>ambientales atendidas | Descripción                                                                                                     | Condición/<br>Estado |
| 01 | SGEFA     | 02                                       | 01 denuncia por contaminación de<br>aguas residuales<br>01 denuncia por residuos de<br>material de construcción | Atendido             |
| 01 | DREMT     | 16                                       | denuncias por minería ilegal no metálica.                                                                       | Atendido             |
| 01 | DRAT      | 07                                       | denuncias de tala de árboles                                                                                    | Atendido             |
|    |           |                                          | 06 denuncias por aguas<br>residuales                                                                            | Atendido             |
|    | 5,5564    | 10                                       | 08 denuncias por contaminación<br>ambiental                                                                     | Atendido             |
| 04 | DIRESA    | 19                                       | 04 denuncias residuos solidos                                                                                   | Atendido             |
|    |           |                                          | 01 denuncia por contaminación<br>sonora                                                                         | Atendido             |
| 05 | DIREPRO   | 0                                        | No se han registrado denuncias a                                                                                | mbientales           |
| 06 | DIRCETUR  | 0                                        | No se han registrado denuncias a                                                                                | mbientales           |

## II. Conclusión:

Durante el año 2023, se han registrado un total de 44 denuncias ambientales, recibidas y atendidas por la Sub Gerencia de Evaluación y Fiscalización Ambiental y las Direcciones Regionales de Salud, Energía y Minas y Agricultura.